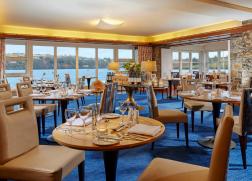

- · Excellent dining options in the Wharf Tavern
- Pier One Restaurant available for private dining for groups of 30 or more
- 20 minutes from Cork International Airport
- · Complimentary high-speed WI-FI
- · Dedicated and experienced team