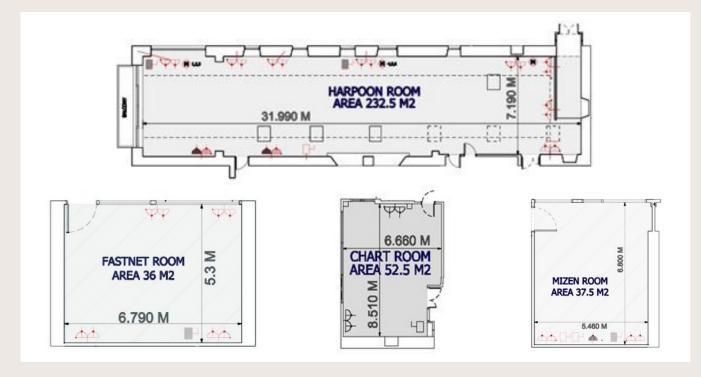

| CAPACITY  | U Shape | Theatre | Boardroom | Classroom | Cabaret |
|-----------|---------|---------|-----------|-----------|---------|
| Harpoon   | 22      | 140     | 22        | 80        | 80      |
| Chartroom | 16      | 45      | 16        | 30        | 25      |
| Fastnet   | 12      | -       | 12        | -         | -       |
| Mizen     | 12      | 25      | 12        | 20        | 20      |

## **Room Hire Rates**

Harpoon SuiteFull Day €400 | Half Day €250ChartroomFull Day €300 | Half Day €200FastnetFull Day €200 | Half Day €120MizenFull Day €180 | Half Day €100