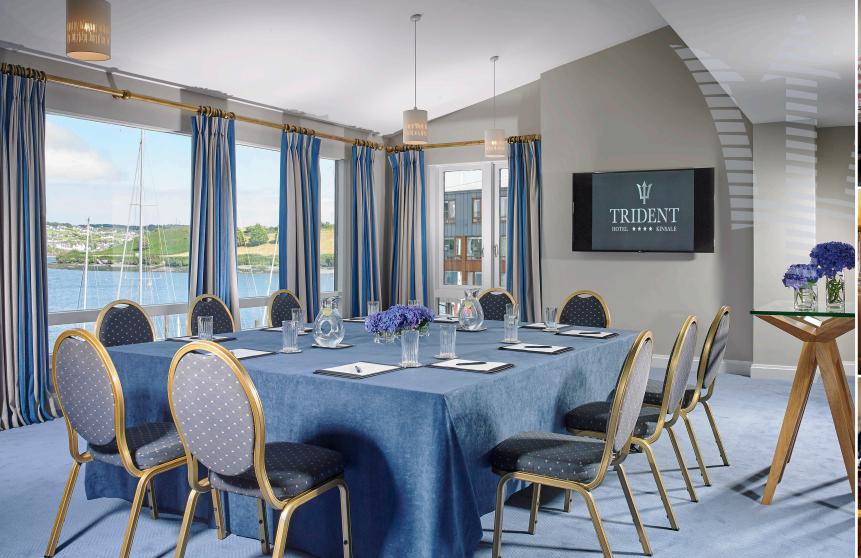

- A luxury 4-star hotel situated on Kinsale Harbour
- 4 meeting rooms
- Conference capacity for up to 140 delegates
- · Bright spaces with plenty of natural light
- 75 guestrooms
- 4 luxury suites available with harbour views

| CAPACITY  | U Shape | Theatre | Boardroom | Classroom | Cabaret |
|-----------|---------|---------|-----------|-----------|---------|
| Harpoon   | 22      | 140     | 22        | 80        | 80      |
| Chartroom | 16      | 45      | 16        | 30        | 25      |
| Fastnet   | 12      | -       | 12        | -         | -       |
| Mizen     | 12      | 25      | 12        | 20        | 20      |